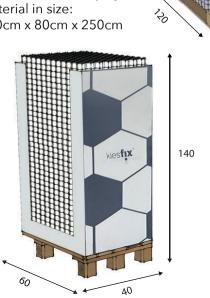

#### 2 BOXES

We provide two compact display boxes for our various sizes. You may also order our shipping box without the display material in size: 120cm x 80cm x 250cm

MANY OPTIONS

Kiesfix is available in white, grey and black and also in the