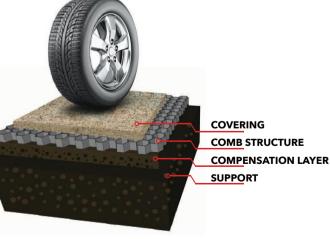

# FOR WALKING AND DRIVING

Whether you are designing paths, parking lots or driveways: Kiesfix gives every object it's individual and equally natural charm.

**Durability** Up to 450 tons / m2

|--|

KG

#### **Torsional resistance**

**Product certification** 

ISO 14001 - ISO 9001 - CE

Reinforced elements between The comb

-ờ́-

**UV Stability** Sealed up to 20 years

Frost resistant, retains its flexibility

**ଡ୍ଗି** 

The Kiesfix panels, filled with gravel, form a durable and solid surface, which is equally suitable for the use of cars and trucks.