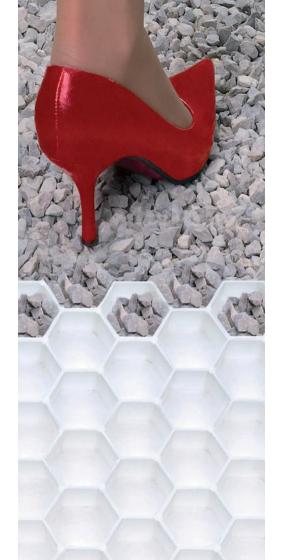

#### RELIABLE QUALITY

MAKS Kiesfix is one hundred percent water permeable. This prevents puddling since a high infiltration performance is obtained. The occurrence of tracks, holes or furrows is therefore a thing of the past.

# FOR WALKING AND DRIVING

Whether you are designing paths, parking lots or driveways: Kiesfix gives every object it's individual and equally natural charm.

**Durability** Up to 450 tons / m2

|--|

KG

#### MAKS KIESFIX PRACTICAL AND NATURAL

If you are looking for a visually attractive as well as a natural and practical solution for your landscaping design, Kiesfix is the right answer for you.

Landscaping with these panels enables comfortable wheelchair and bicycle access, handeling a baby carriage is also very easy.

The Kiesfix panels, filled with gravel, form a durable and solid surface, which is equally suitable for the use of cars and trucks.