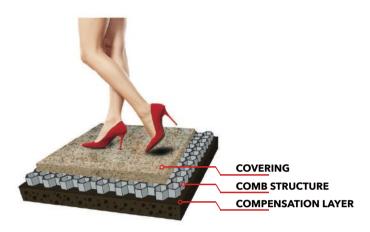

#### MAKS KIESFIX PRACTICAL AND NATURAL

If you are looking for a visually attractive as well as a natural and practical solution for your landscaping design, Kiesfix is the right answer for you.

Landscaping with these panels enables comfortable wheelchair and bicycle access, handeling a baby carriage is also very easy.

The Kiesfix panels, filled with gravel, form a durable and solid surface, which is equally suitable for the use of cars and trucks.