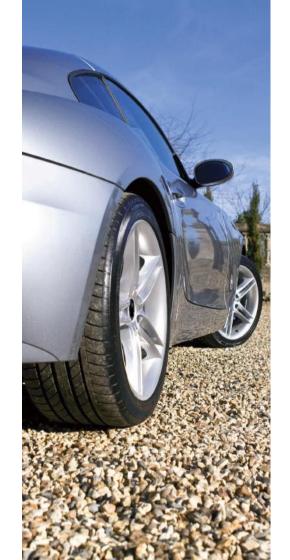

# FOR WALKING AND DRIVING

Whether you are designing paths, parking lots or driveways: Kiesfix gives every object it's individual and equally natural charm.

**Durability** Up to 450 tons / m2

|--|

KG

The Kiesfix panels, filled with gravel, form a durable and solid surface, which is equally suitable for the use of cars and trucks.