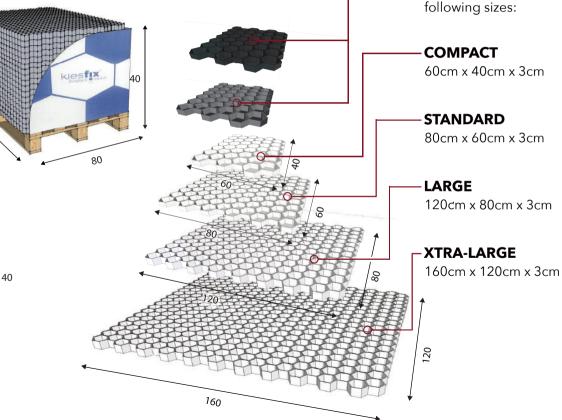

## RIGHT FOR EVERY PROJECT

We have the right size Kiesfix structures for your project, whether large or small.

#### 2 BOXES

We provide two compact display boxes for our various sizes. You may also order our shipping box without the display material in size: 120cm x 80cm x 250cm

MANY OPTIONS

Kiesfix is available in white, grey and black and also in the